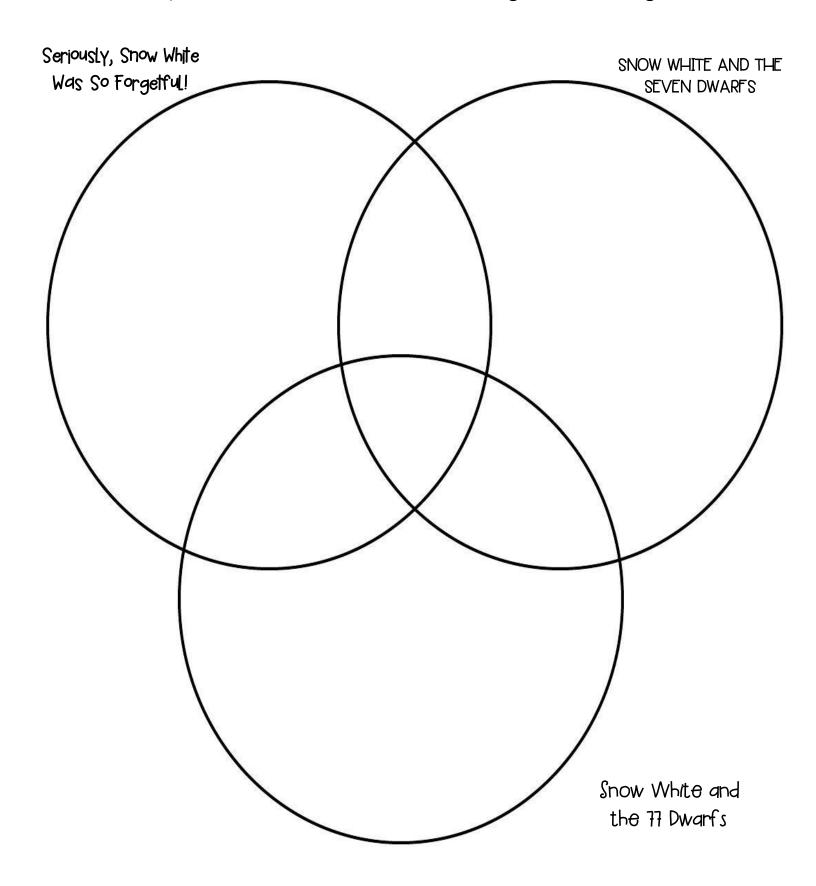

Y N M H E S T S A A I D A D R J G A I A E H N S N F R W E V I L G T U C E E H I Q A Y A M J N I E T O R E F M U W I T R I P C N I T V Z U A E M D R A F N L E F T A Y L L E E O E E L S E K U A I D B S N A C S S S E T R L G N F R I E N D S J E T A O S E

| stepmother | Snow White | fairy tale | beautiful |
|------------|------------|------------|-----------|
| princess   | disguise   | animals    | jealous   |
| Bashful    | friends    | forest     | Sleepy    |
| fairest    | miners     | Sneezy     | Grumpy    |
| dwarfs     | apple      | prince     | mean      |
| cottage    | mirror     | poison     | queen     |
| Нарру      | magic      | Dopey      | vain      |
| kind       | evil       | Doc        |           |









Compare and contrast the 3 stories using the Venn diagram.



## SnowWhite

## Snow White wants to find her true-love Prince.



CONTRACTOR OF CO





**DOPEY** has hidden some words. Find and circle them in the scramble below.

Dopey Grumpy
Happy Sneezy
Doc Bashful
Sleepy Snow White

N O L I S E O L U N D T R G D
G L K S N S G P H U I D H D O
R E G S O Z R I E R B S S R C
Y Z K G W K S T J Y J L R K G
P H N R W I D E Z G E E Y A E
P B A S H F U L T I N E G E T
A N A N I G O S W B N P S T T
H M W P T L S N E E Z Y R H E
S H N J E A R I G B N H O S K